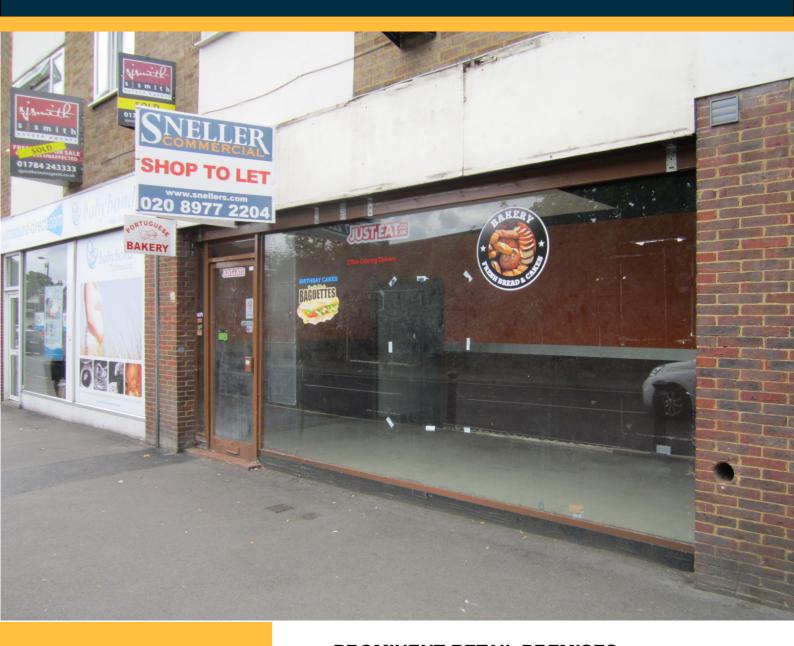

# 12 STATION ROAD, ASHFORD TW15 2UP

#### **LOCATION**

The property is located in a prominent parade on Station Road Ashford, the main thoroughfare approaching Ashford railway station.

There are a number of multiple retailers in close proximity as well as independent traders, cafes and take-aways. There are 2 hours free parking on Station Road.

# **DESCRIPTION**

The property comprises a retail unit with WC benefitting from a fully glazed aluminium shop front and rear access to a service road with 1 car parking space.